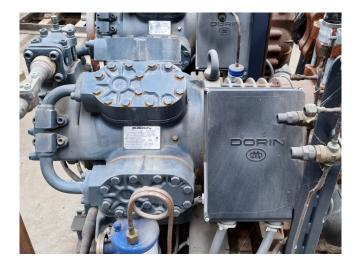

### Dorin K6000CS-00

#### Used Dorin K6000CS-00

Used 2x Dorin K6000CS-00 compressor. Complete with a liquid receiver, pressure safety switches Hp/Lp/Op, oil separator, oil level system AC&R, liquid line filter drier and sight Glass. It has a displacement of 399,6 m<sup>3</sup>/h. \*Why choose for HOSBV? Were not only the largest used refrigeration specialist in Europe, but also, we deliver all equipment solely if it has passed our extensive test. Warranty and industrial cleaning are included in your purchase. \*If requested we are happy to arrange your shipment.