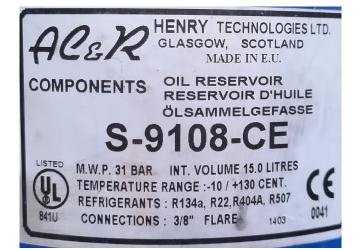

#### Used Dorin K6000CS-00

Used 2x Dorin K6000CS-00 compressor. Complete with a liquid receiver, pressure safety switches Hp/Lp/Op, oil separator, oil level system AC&R, liquid line filter drier and sight Glass. It has a displacement of 399,6 m<sup>3</sup>/h. \*Why choose for HOSBV? Were not only the largest used refrigeration specialist in Europe, but also, we deliver all equipment solely if it has passed our extensive test. Warranty and industrial cleaning are included in your purchase. \*If requested we are happy to arrange your shipment.