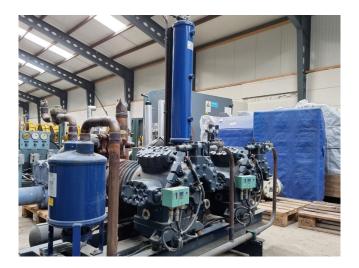

### Dorin K6000CS-00

#### Used Dorin K6000CS-00

Used 2x Dorin K6000CS-00 compressor. Complete with a liquid receiver, pressure safety switches Hp/Lp/Op, oil separator, oil level system AC&R, liquid line filter drier and sight Glass. It has a displacement of 399,6 m<sup>3</sup>/h. \*Why choose for HOSBV? Were not only the largest used refrigeration specialist in Europe, but also, we deliver all equipment solely if it has passed our extensive test. Warranty and industrial cleaning are included in your purchase. \*If requested we are happy to arrange your shipment.