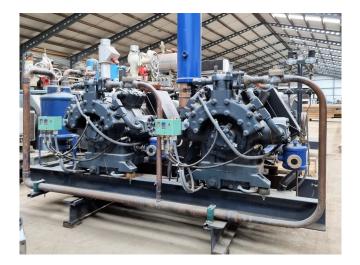

### Dorin K6000CS-00

#### Used Dorin K6000CS-00

Used 2x Dorin K6000CS-00 compressor. Complete with a liquid receiver, pressure safety switches Hp/Lp/Op, oil separator, oil level system AC&R, liquid line filter drier and sight Glass. It has a displacement of 399,6 m<sup>3</sup>/h. \*Why choose for HOSBV? Were not only the largest used refrigeration specialist in Europe, but also, we deliver all equipment solely if it has passed our extensive test. Warranty and industrial cleaning are included in your purchase. \*If requested we are happy to arrange your shipment.