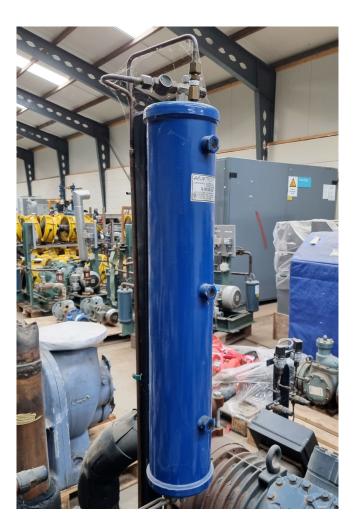

#### Used Dorin K6000CS-00

Used 2x Dorin K6000CS-00 compressor. Complete with a liquid receiver, pressure safety switches Hp/Lp/Op, oil separator, oil level system AC&R, liquid line filter drier and sight Glass. It has a displacement of 399,6 m<sup>3</sup>/h. \*Why choose for HOSBV? Were not only the largest used refrigeration specialist in Europe, but also, we deliver all equipment solely if it has passed our extensive test. Warranty and industrial cleaning are included in your purchase. \*If requested we are happy to arrange your shipment.