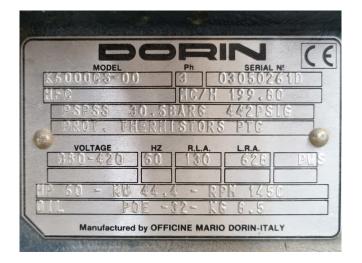

### Dorin K6000CS-00

### **Specifications**

| Brand                    | Dorin             |
|--------------------------|-------------------|
| Туре                     | K6000CS-00        |
| Refrigerant              | Freon             |
| kW at -5ºC/+40ºC         | 298,0             |
| kW at -10ºC/+40ºC        | 246,6             |
| kW at -20ºC/+40ºC        | 164,6             |
| kW at -30ºC/+40ºC        | 104,6             |
| kW at -40ºC/+40ºC        | 62,2              |
| On steel base frame      | ✓                 |
| Pressure safety switches | ✓                 |
| Hp/Lp/Op                 |                   |
| Liquid receiver          | ✓                 |
| Oil separator            | ✓                 |
| Oil level system AC&R    | ✓                 |
| Liquid line filter drier | ✓                 |
| Sight Glass              | ✓                 |
| m3 / h                   | 399,6 m³/h        |
| Package / Rack           | ✓                 |
| Sizes                    | 1900x1000x1850 mm |
|                          | (LxWxH)           |
| Stock                    | 1                 |
|                          |                   |