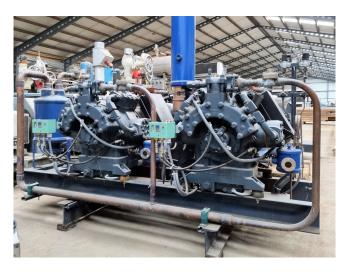

### Dorin K6000CS-00

#### Used Dorin K6000CS-00

Used 2x Dorin K6000CS-00 compressor. Complete with a liquid receiver, pressure safety switches Hp/Lp/Op, oil separator, oil level system AC&R, liquid line filter drier and sight Glass. It has a displacement of 399,6 m<sup>3</sup>/h. \*Why choose for HOSBV? Were not only the largest used refrigeration specialist in Europe, but also, we deliver all equipment solely if it has passed our extensive test. Warranty and industrial cleaning are included in your purchase. \*If requested we are happy to arrange your shipment.