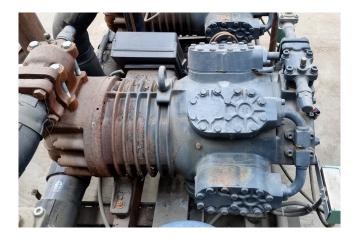

### Dorin K6000CS-00

#### Used Dorin K6000CS-00

Used 2x Dorin K6000CS-00 compressor. Complete with a liquid receiver, pressure safety switches Hp/Lp/Op, oil separator, oil level system AC&R, liquid line filter drier and sight Glass. It has a displacement of 399,6 m<sup>3</sup>/h. \*Why choose for HOSBV? Were not only the largest used refrigeration specialist in Europe, but also, we deliver all equipment solely if it has passed our extensive test. Warranty and industrial cleaning are included in your purchase. \*If requested we are happy to arrange your shipment.